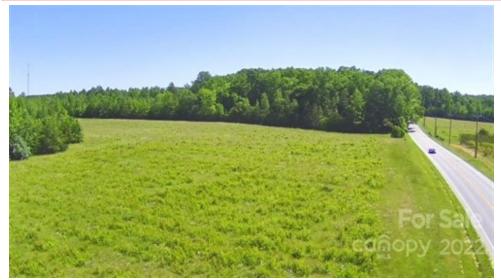

RE/MAX Lakes & Land 1514 Alexander Love Hwy. Ste 110 York, SC 29745 (803) 684-6860

48 Acres. Prime location on Hwy 49-2 miles west of York. Over 1854 foot of Road frontage. Currently an active commercial tree Nursery (Formally Mimosa Farms). Can be subdivided after purchased into 5 lots buildable lots for family or resale. 1700 minimum to build heated square feet. Barndominiums & Shouses (Barn House & Shop House) are permitted. Livestock, Horses, and farm animals are allowed along with barns, shops, & outbuildings. This wonderful parcel has deer, turkey, & the occasional roaming black bear!